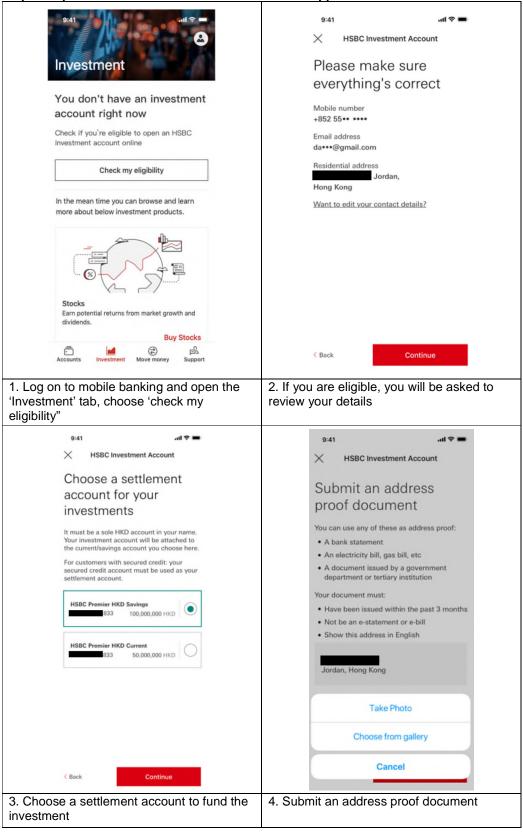

## HSBC LAUNCHES DIGITAL INVESTMENT ACCOUNT OPENING SERVICE

Starting from today, HSBC personal customers can open an investment account 24/7 remotely without visiting branch.

By simply logging on to HSBC HK Mobile Banking App, eligible customers can complete the investment account opening procedure in a couple of minutes by six steps solely on their mobile, including submitting their address proof.

## Steps to open an investment account via HSBC HK App

| 9:41 <b>.</b>                                                                                                                 | 9:41 우 🖬                                                                                                                                                                                                                                                                                     |
|-------------------------------------------------------------------------------------------------------------------------------|----------------------------------------------------------------------------------------------------------------------------------------------------------------------------------------------------------------------------------------------------------------------------------------------|
| X HSBC Investment Account                                                                                                     | X HSBC Investment Account                                                                                                                                                                                                                                                                    |
| What's your main<br>investment objective?<br>You'll automatically be taken to the next<br>question when you select an answer. | You've successfully submitted your                                                                                                                                                                                                                                                           |
| Speculation                                                                                                                   | application, Grace                                                                                                                                                                                                                                                                           |
| Capital growth                                                                                                                | your account has been activated.                                                                                                                                                                                                                                                             |
| Regular income                                                                                                                | Please complete the <u>Risk Profiling</u><br><u>Questionnaire</u> so you can access a wider range<br>of investment products and services (including<br>FlexInvest, Hong Kong stocks and bonds).<br>To trade US stocks and China A shares, you'll<br>have to <u>submit more information</u> . |
| < Back                                                                                                                        |                                                                                                                                                                                                                                                                                              |
| 5. Fill in a short questionnaire about your financial knowledge and background                                                | 6. Submit application to complete the<br>procedure. You will receive an SMS when<br>your account is activated, please complete<br>the risk profiling questionnaire for access to<br>wider range of services and products                                                                     |